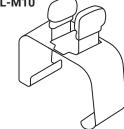

#### CLIPS THAT ATTACH TO THE FRAME OF YOUR VEHICLE WINDOW

CL-M05

**CL-M09** 

CL-M11

CL-M15

CL-M<sub>10</sub>