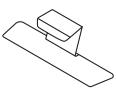

ty, type and positioning of the clips will be found within the installation instructions received with your Car Shades. However, as many of our clips are similar in shape and size, here is our handy size guide to help you identify which clip is which.

#### CLIPS THAT ATTACH TO THE FRAME OF YOUR CAR SHADE

CL-M01

CL-M02

CL-M03

CL-M04

CL-M12

CL-M13













#### CLIPS THAT ATTACH TO THE FRAME OF YOUR VEHICLE WINDOW

CL-M05

**CL-M09** 

CL-M11



CL-M15



CL-M<sub>10</sub>



## CLIPS THAT STICK TO THE DOOR FRAME OR GLASS OF **YOUR VEHICLE**

If you have one of these clips you'll also be supplied with a surface cleaning wipe. Please ensure you use this cloth to clean the area where the clips will be applied and it is allowed to dry before the clips are applied.

CL-P01



CL-P02



TAILGATE JOINING CLIP

CL-M14



### **FITTING TOOL**

Some installation kits are supplied with a fitting tool that will help you peel back the rubber seal of your window to allow clips CL-M05, CL-M09, CL-M11, and CL-M15 to attach to your door frame.

Please note not all kits are supplied with this tool as some vehicles have rubber seals that are easy to access and therefore do not require the tool.