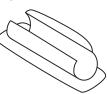

#### CLIPS THAT ATTACH TO THE FRAME OF YOUR VEHICLE WINDOW

CL-M05

**CL-M09** 

CL-M11

CL-M15

CL-M<sub>10</sub>