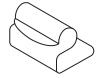

#### CLIPS THAT ATTACH TO THE FRAME OF YOUR CAR SHADE

CL-M01

CL-M02

CL-M03

CL-M04

CL-M12

CL-M13

#### CLIPS THAT ATTACH TO THE FRAME OF YOUR VEHICLE WINDOW

CL-M05

**CL-M09** 

CL-M11

CL-M15

CL-M<sub>10</sub>