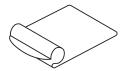

#### CLIPS THAT ATTACH TO THE FRAME OF YOUR CAR SHADE

CL-M01

CL-M02

CL-M03

CL-M04

CL-M12

CL-M13

#### CLIPS THAT ATTACH TO THE FRAME OF YOUR VEHICLE WINDOW

CL-M05

**CL-M09** 

CL-M11

CL-M15

CL-M<sub>10</sub>