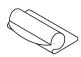

#### CLIPS THAT ATTACH TO THE FRAME OF YOUR CAR SHADE

CL-M01

CL-M02

CL-M03

CL-M04

CL-M12

CL-M13

#### CLIPS THAT ATTACH TO THE FRAME OF YOUR VEHICLE WINDOW

CL-M05

**CL-M09** 

CL-M11

CL-M15

CL-M<sub>10</sub>