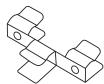

#### CLIPS THAT ATTACH TO THE FRAME OF YOUR CAR SHADE

CL-M01

CL-M02

CL-M03

CL-M04

CL-M12

CL-M13