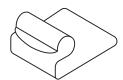

#### CLIPS THAT ATTACH TO THE FRAME OF YOUR CAR SHADE

CL-M01

CL-M02

CL-M03

CL-M04

CL-M12

CL-M13

#### CLIPS THAT ATTACH TO THE FRAME OF YOUR VEHICLE WINDOW

CL-M05

**CL-M09** 

CL-M11

CL-M15

CL-M<sub>10</sub>